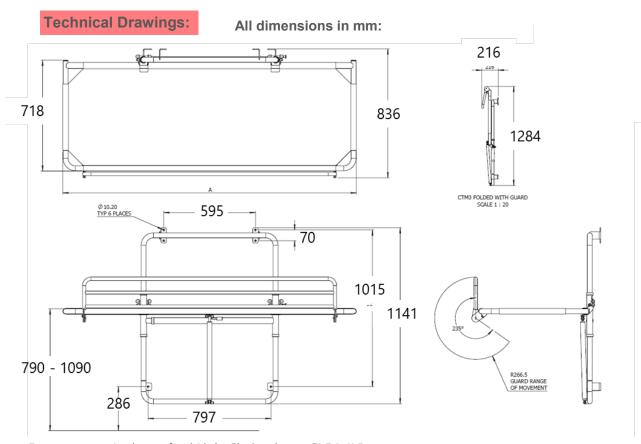

## **Astor CTM3**

Changing & Showering Stretcher

| Model Name:         | Astor CTM3                                                        |
|---------------------|-------------------------------------------------------------------|
| Product Description | Manual wall mounted changing & showering stretcher                |
| Product Codes       | 00.137.10.xxxx                                                    |
|                     | 00.137.10. <b>1200</b> - 00.137.10. <b>1900</b> (1200mm - 1900mm) |
| Mattress Size       | 1200 mm - 1900 mm x 720 mm                                        |
| Height Range        | 300 mm (can be wall mounted at a height to suit)                  |