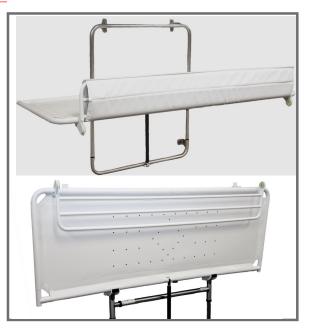

The Astor CTM3 manual changing bench can safely be used in wet, dry and humid environments and is available in stretcher sizes from 1200 mm to 1900 mm x 720 mm with non-standard sizes available on request. This piece of specialist equipment has a wide range of optional extras for added safety and comfort such as a fold out guard and protective bumper as well as splash skirts for showering and a removable mattress for added comfort.

#### **Optional Extras:**

- Foldaway guard
- Protective padded guard bumper
- Anti-splash skirt
- Supports and cushions
- Removable mattress