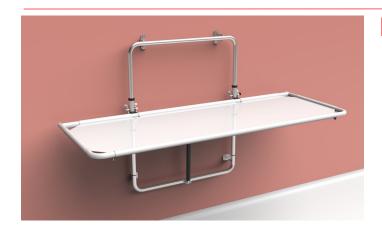

# Astor CTM3 Manual Wall Mounted Changing & Showering Stretcher

#### **Highlights:**

- Bespoke lengths available
- 150 kg SWL
- Compact protrudes just 180 mm when stowed
- Suitable for use in wet-rooms

The Astor CTM3 is a manual height adjustable changing stretcher, ideal for the situations where an electric supply is not available, or, at around half the price of an electric powered version, as a cost effective option. It is also a compact option, protruding just 180mm from the wall when stowed.

The Astor CTM3 manual changing bench can safely be used in wet, dry and humid environments and is available in stretcher sizes from 1200 mm to 1900 mm x 720 mm with non-standard sizes available on request. This piece of specialist equipment has a wide range of optional extras for added safety and comfort such as a fold out guard and protective bumper as well as splash skirts for showering and a removable mattress for added comfort.