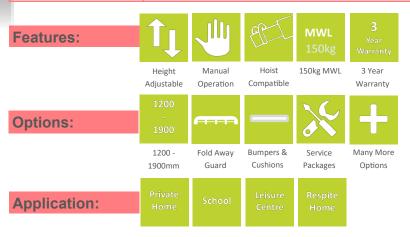

#### **Standard Features:**

- Choice of stretcher lengths: 1200 mm-1900 mm
- MWL 150 kg/ 24 st
- 300 mm height range
- Protrudes just 180mm from wall when stowed
- Suitable for use in wet rooms with stainless steel frame
- Durable non-rip high tension vinyl hammock stretcher
  anti-microbe treated and fully drainable
- 3 Year warranty (Terms and conditions apply)

#### **Optional Extras:**

- Foldaway guard
- Protective padded guard bumper
- Anti-splash skirt
- Supports and cushions
- Removable mattress