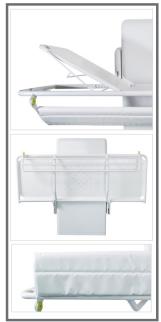

#### **Standard Features:**

- SWL 150 kg/24 st
- Height range 300mm 900mm (600mm)
- Height adjustable (mains electric)
- Handset operation
- Battery backup
- Floor and ceiling hoist access
- Part stainless steel construction
- Durable non-rip high tension vinyl stretcher
- Protrudes just 242 mm from wall when stowed
- 3 Year warranty (Terms and conditions apply)

#### **Optional Extras:**

- Stretcher sizes from 1000-1900 x 700 mm
- SWL 220 kg/35 st (1700-1900 models)
- Battery operated model (CTB2)
- Fold away safety guard
- Protective padded guard bumper
- Anti-splash skirt
- Tilting head/backrest (1700-1900 models)
- Protective foam wedge support
- Removable mattress
- Special fully coloured models available
- Range of service & maintenance packages: