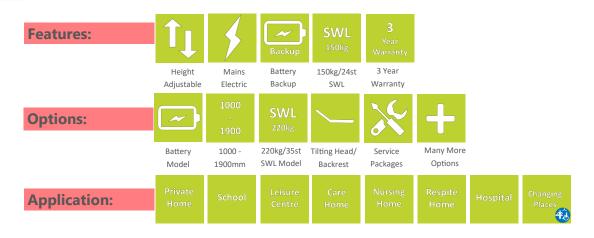

### **Highlights:**

- Height adjustable to give safe and comfortable carer working height
- Suitable for use in shower areas and wet rooms
- Durable non-rip high tension vinyl stretcher comfortable and easy to clean
- 150 kg SWL (220 kg option)

#### **Standard Features:**

- SWL 150 kg/24 st
- Height range 300mm 900mm (600mm)
- Height adjustable (mains electric)
- Handset operation
- Battery backup
- Floor and ceiling hoist access
- Part stainless steel construction
- Durable non-rip high tension vinyl stretcher
- Protrudes just 242 mm from wall when stowed
- 3 Year warranty (Terms and conditions apply)

#### **Optional Extras:**

- Stretcher sizes from 1000-1900 x 700 mm
- SWL 220 kg/35 st (1700-1900 models)
- Battery operated model (CTB2)
- Fold away safety guard
- Protective padded guard bumper
- Anti-splash skirt
- Tilting head/backrest (1700-1900 models)
- Protective foam wedge support
- Removable mattress
- Special fully coloured models available
- Range of service & maintenance packages: