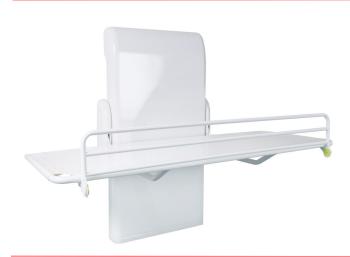

# Astor CT Nivano Wall Mounted Changing and Showering Table

A popular choice among families and Occupational Therapists for many years, the CT Nivano is comfortable, reliable and looks sleek. It is simple to operate from a handset control and comes in a range of sizes from 1000 mm up to 1900 mm to suit both paediatric and adult applications.

The 600 mm travel range enables the user to be gently lifted to a safe and comfortable working height for washing, showering, changing and dressing. The platform stows neatly when not in use, held in place with twin gas struts, and features battery back-up for safe lowering in the event of a power failure.